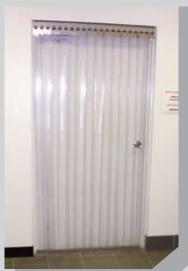

## PVC strip doors

Personnel access stainless steel strip door

Raised headrail for high loads or low doors

Provides quick and convenient access for medium usage doors

- Stabilizes the air temperature enhances hygiene and separation
- Time proven, low maintenance, reliable and cost effective
- Innovative stainless steel headrail with hook-on strip hangers
- · Operates in ambient temperatures coolrooms and in freezers