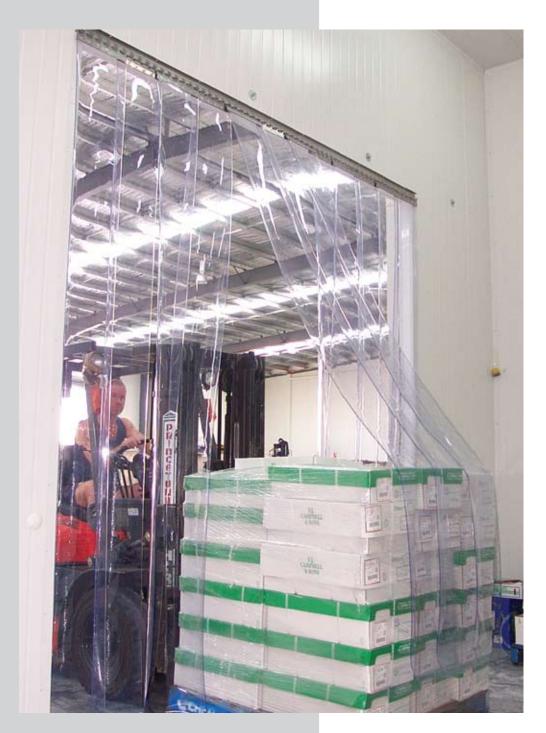

## **Exceptional Design Features**

- Exclusive hook-on headrail and hanger system
- Stainless steel ideal for wet corrosive applications
- · Pivoting hanger system minimizes strip damage
- · Removable strips facilitates cleaning and repair
- Positive seal with a large 50mm strip overlap
- · Easy strip rotation extends the working life
- High performance ribbed and flat strip profiles
- · Full range of pvc strip sizes and colours
- Strip grades for ambient coolrooms and freezers
- Premium quality high clarity UV resistant strips
- Flexibility to mix strip types for the application
- Unique design meets stringent hygiene standards
- Ultra tough durable and low maintenance design