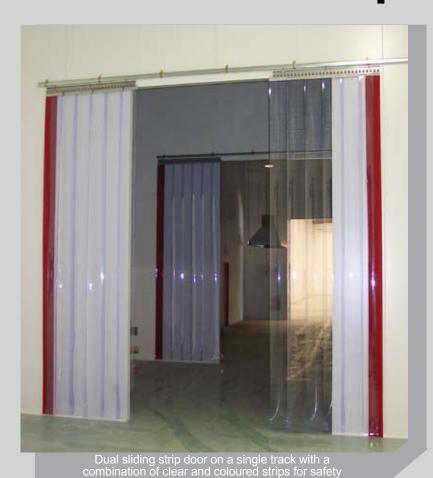

## **Optional Functionality**

- · Sliding strip doors on single or multiple tracks
- Structural beams to span large unsupported areas
- Multi functional and applicational strip doors
- Door systems available with PVC strips or sheets
- Sliding and fixed strip doors for refrigerated trucks